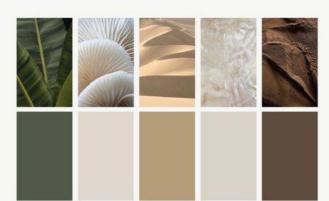

## Color Palette

Inspired by the textures and colors of nature:

#### warm, natural, organic and elegant palette

start by observing nature, take a walls in a park or nature reserve and take note of the colors you see, take photos or make sketches to use as reference later. identify the dominant colors in the scene, these may be the colors of the sky, the foliage, or the flowers. use these as the base colors for your palette. look for complementary colors, nature often uses contrasting colors to create visual interest, such as the yellow of a flower against a background of deep green leaves.

### warm, naturai, organic ana eiegant

start by observing nature, take a walk in a park or nature reserve and take no you see, take photos or make sketches to use as reference late.

tentify the dominant colors in the scene, these may be the colors of the sky, the flowers, use these as the base colors for your palette.

ok for complementary colors, nature often uses contrasting colors to creterest, such as the yellow of a flower against a background of deep gree Mood Calm

Color/Tone

Monochromatic

Composition Unity

Subject matter
Non-Objective