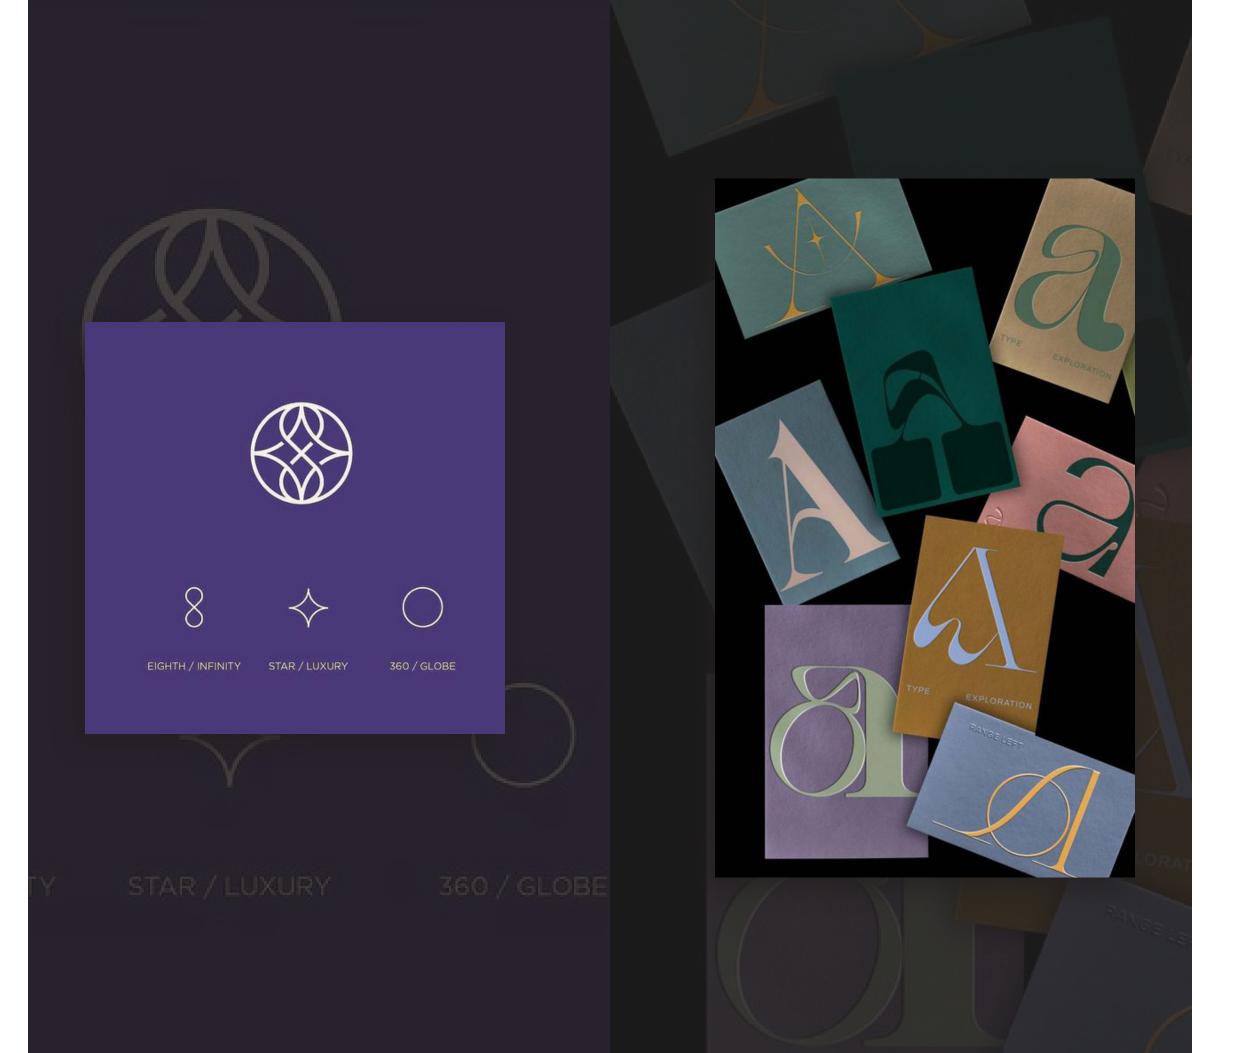

## Color Palette

Inspired by the textures and colors of nature:

#### warm, natural, organic and elegant palette

start by observing nature, take a walls in a park or nature reserve and take note of the colors you see, take photos or make sketches to use as reference later. identify the dominant colors in the scene, these may be the colors of the sky, the foliage, or the flowers. use these as the base colors for your palette. look for complementary colors, nature often uses contrasting colors to create visual interest, such as the yellow of a flower against a background of deep green leaves.