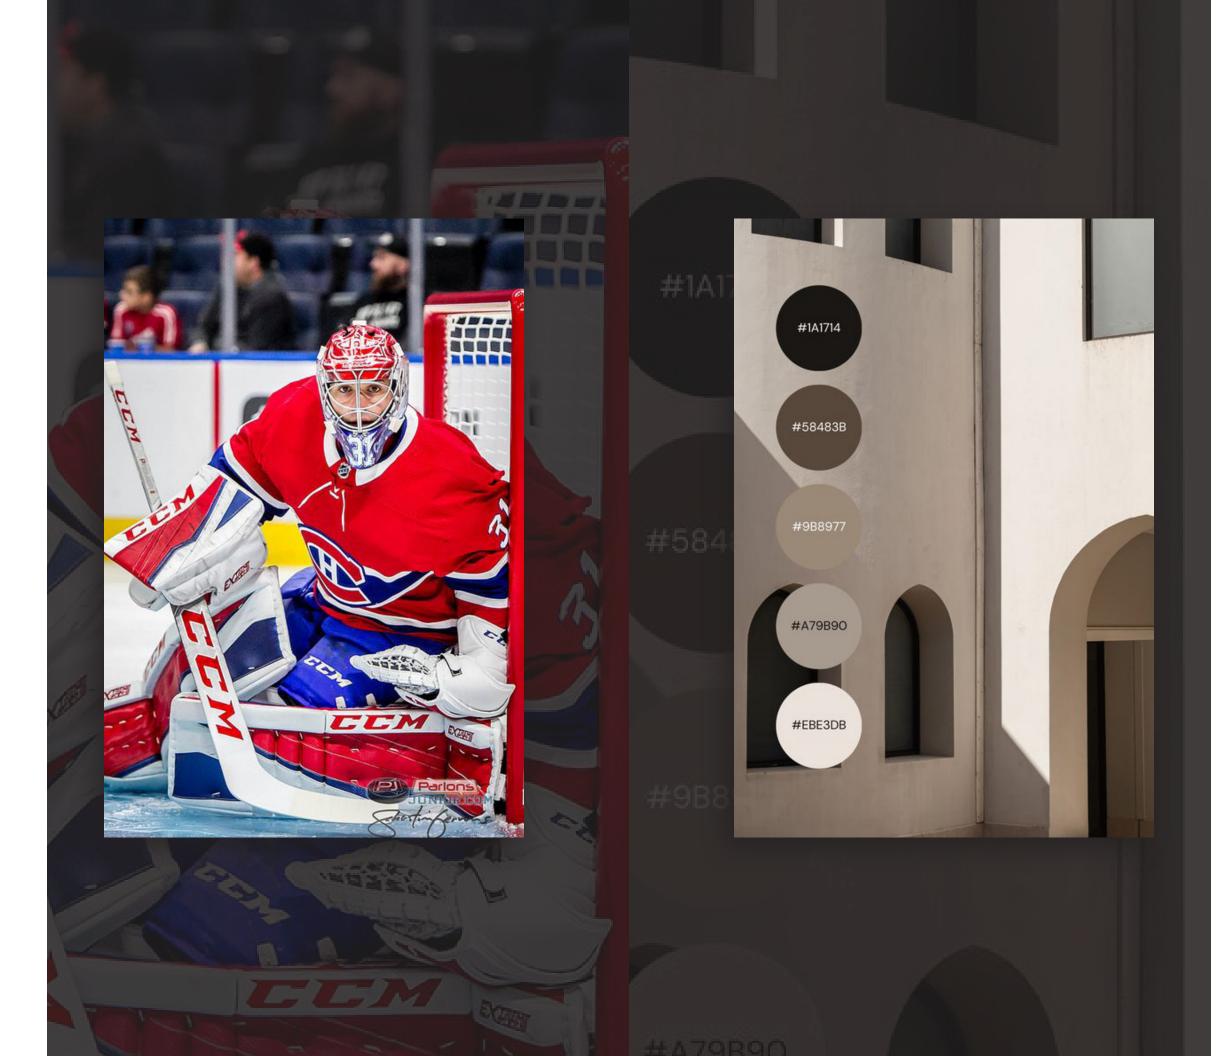

## DESIGN DNA PATRICK LACSON

Mood Action

Color/Tone Saturaded

Composition Movement

Subject matter Portrait

Application **Editorial** 

Mood Hopeful

Color/Tone Warm