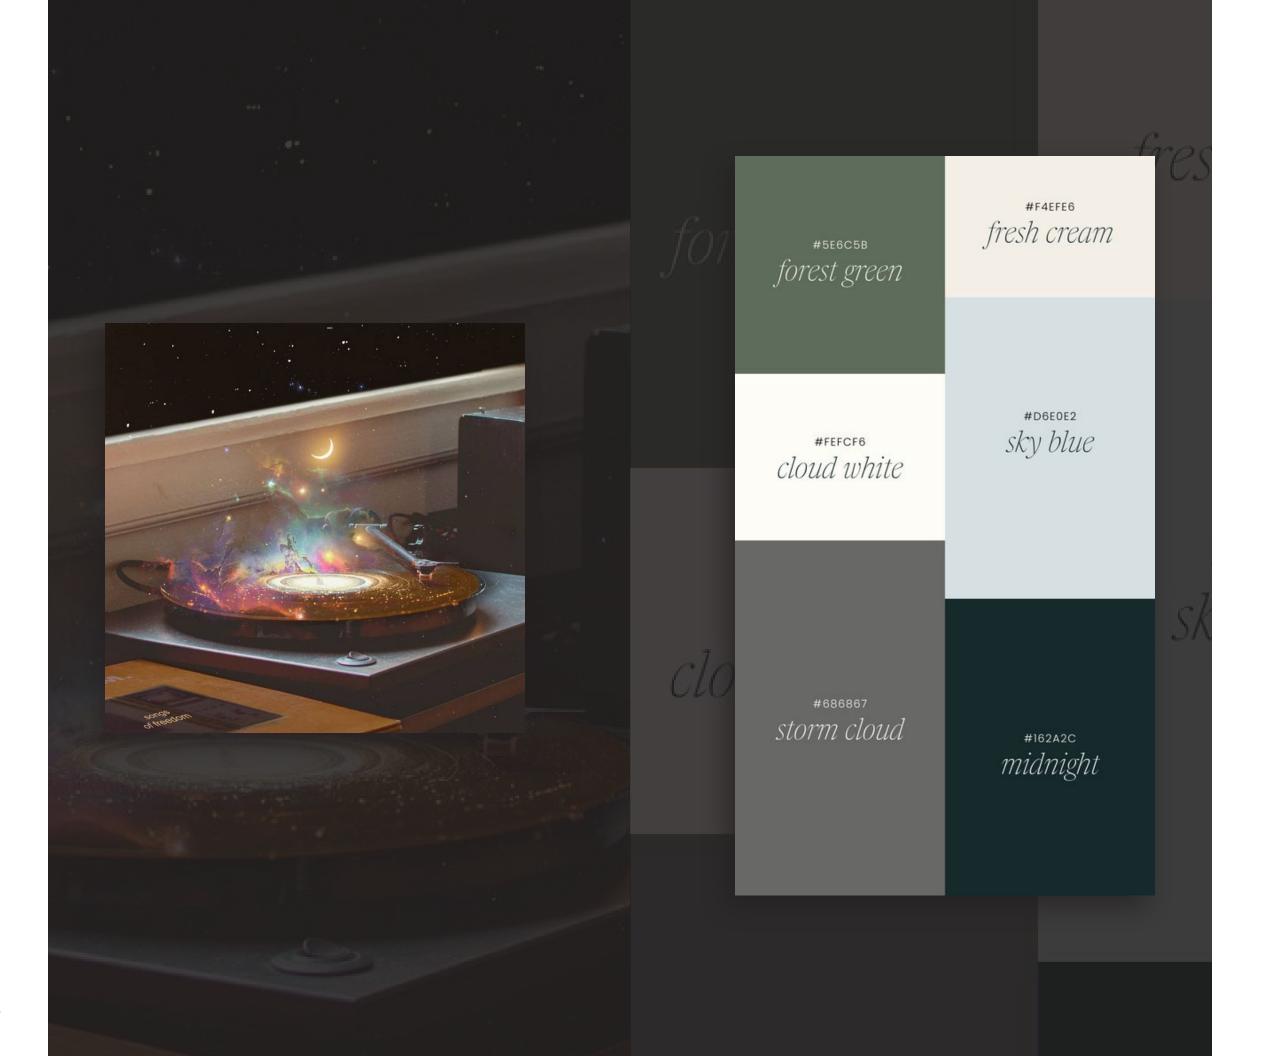

## Color Palette

Inspired by the textures and colors of nature:

#### warm, natural, organic and elegant palette

start by observing nature, take a walls in a park or nature reserve and take note of the colors you see, take photos or make sketches to use as reference later. identify the dominant colors in the scene, these may be the colors of the sky, the foliage, or the flowers. use these as the base colors for your palette. look for complementary colors, nature often uses contrasting colors to create visual interest, such as the yellow of a flower against a background of deep green leaves.